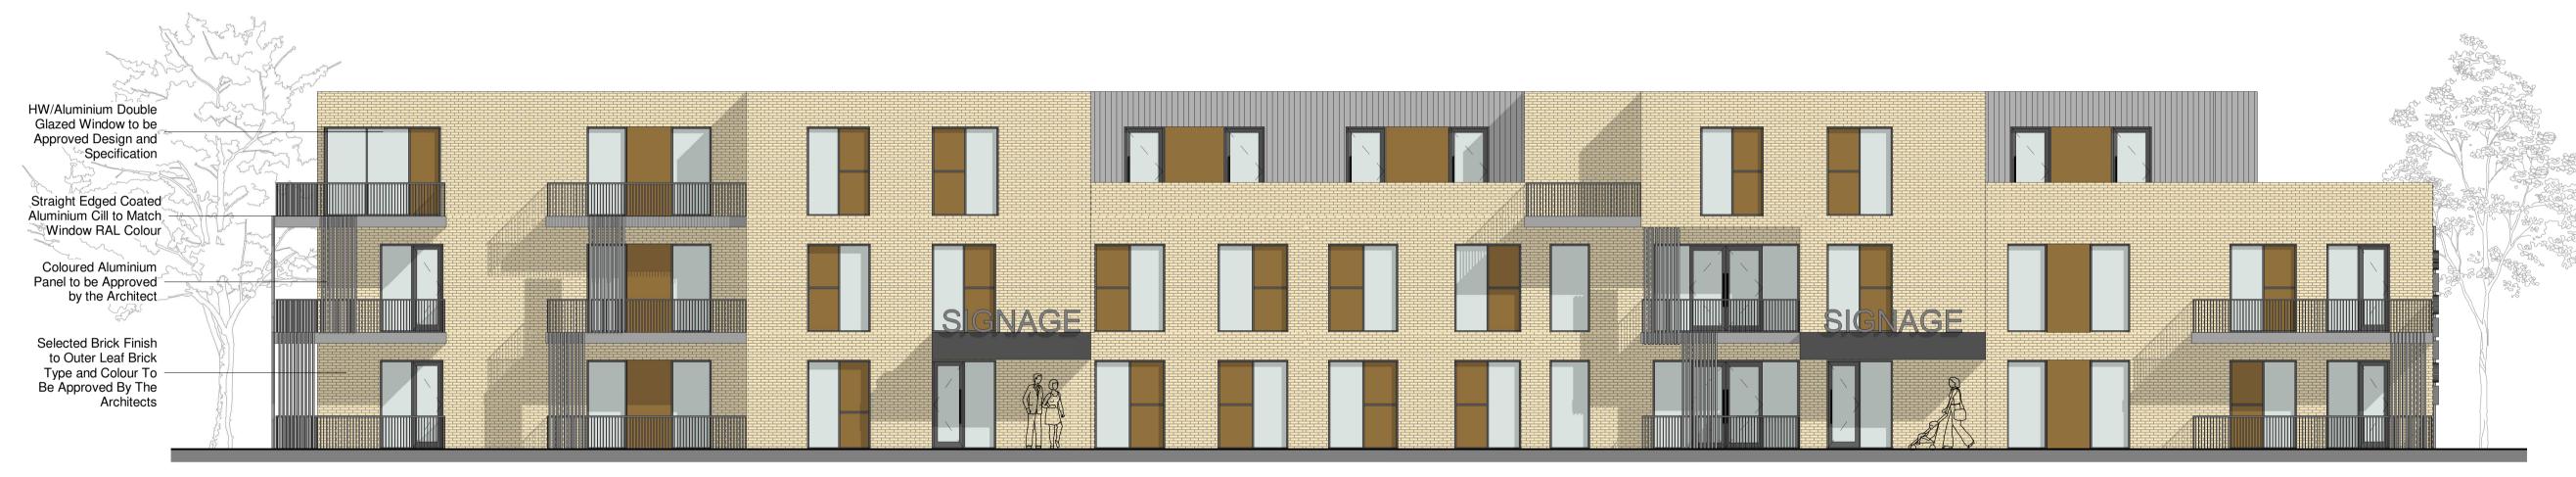

1 Building Elevation A

2 Building Elevation B

CPR NOTE:

ALL WORKS TO BE CARRIED OUT USING PROPER MATERIALS WHICH ARE FIT FOR THE USE THEY ARE INTENDED AND FOR THE CONSTRUCTION PRODUCTS REGULATION (EU) No. 305/2011 AND THE HARMONISED TECHNICAL SPECIFICATION/STANDARDS THAT FALL WITHIN THE REMIT OF THE CPR No. 305/2011

Van Dijk Architects

MILL HOUSE, MILL STREET, DUNDALK, CO. LOUTH PH. 042-9354466 FAX. 042-9354460 INFO@VANDIJKARCHITECTS.COM

APARTMENT BLOCK D PROPOSED ELEVATIONS

SCALE

1: 100 DRAWING NUMBER
1757 -PA-200-BLD JOB | CLONMINCH, TULLAMORE
REVISION SIZE MODEL STATUS